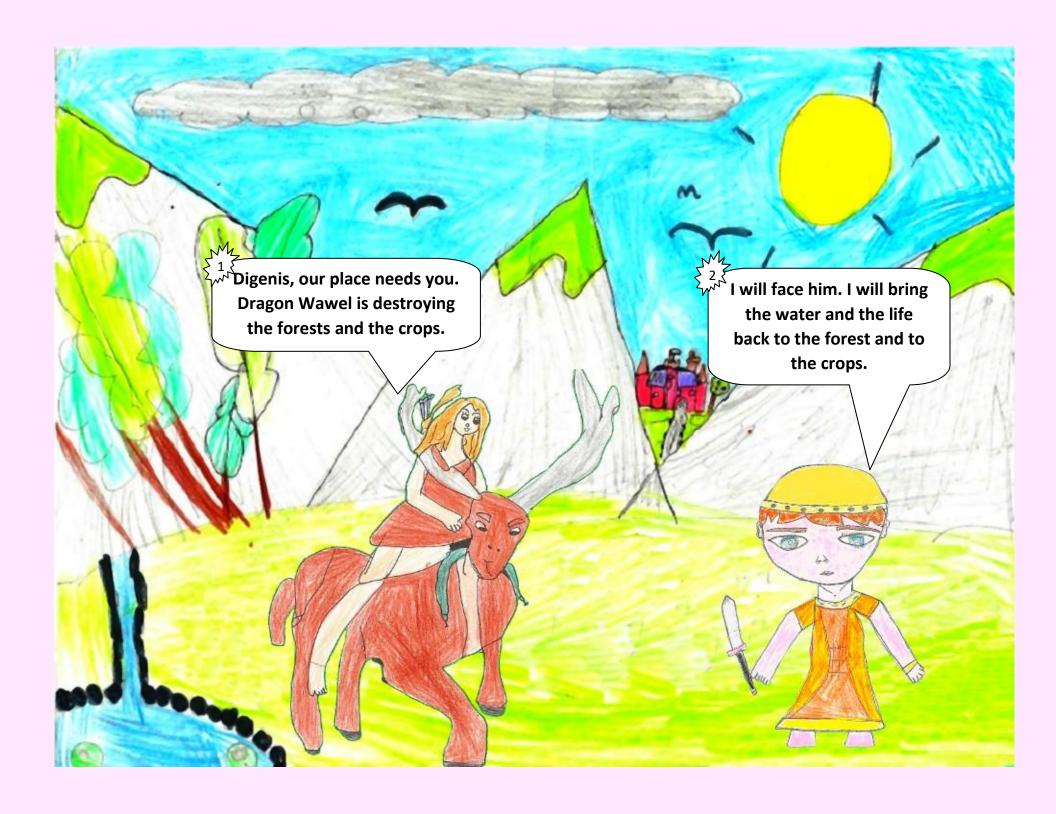

## One for all and all for Waterland

## 13 Primary School of Kalamata

**Content creators:** 5<sup>TH</sup> **GRADE** NTASIS XRISTOS

GALINOU MARIA PAPACRONI AGGELOS

GEORGIOPOULOS KONSTANTINOS POULAKIDAS XRISTOS

GEORGOPOULOS ALEKSANDROS SANTOKLARI JONATHAN

GIANNOULI DESPOINA SKAMPI MELINA

GOUMEAS GIANNIS SPILIOPOULOS KONSTANTINOS

**KANANI SAMANTA** 

KARATARAKHS GIANNIS The teachers:

KETSI ERTI BASILOPOULOU ELENI

COCO SINTORELA ZAFEIROPOULOU MARIA

KIRIAKOPOULOU ANDRIANNA ZOMPOLAS ANASTASIOS

KIRIAKOPOULOU SOTIRIA MOUZAKI ELENI

LAZAROS HLIAS MOURDOUKOUTA VASILIKI

LABROPOULOU DANAI STEFANOPOULOU OLGA

LIKAI VALERIA

MANDALOZI EVELINA <u>Illustration Design</u>

MPOTSI NATALIA STEFANOPOULOU OLGA