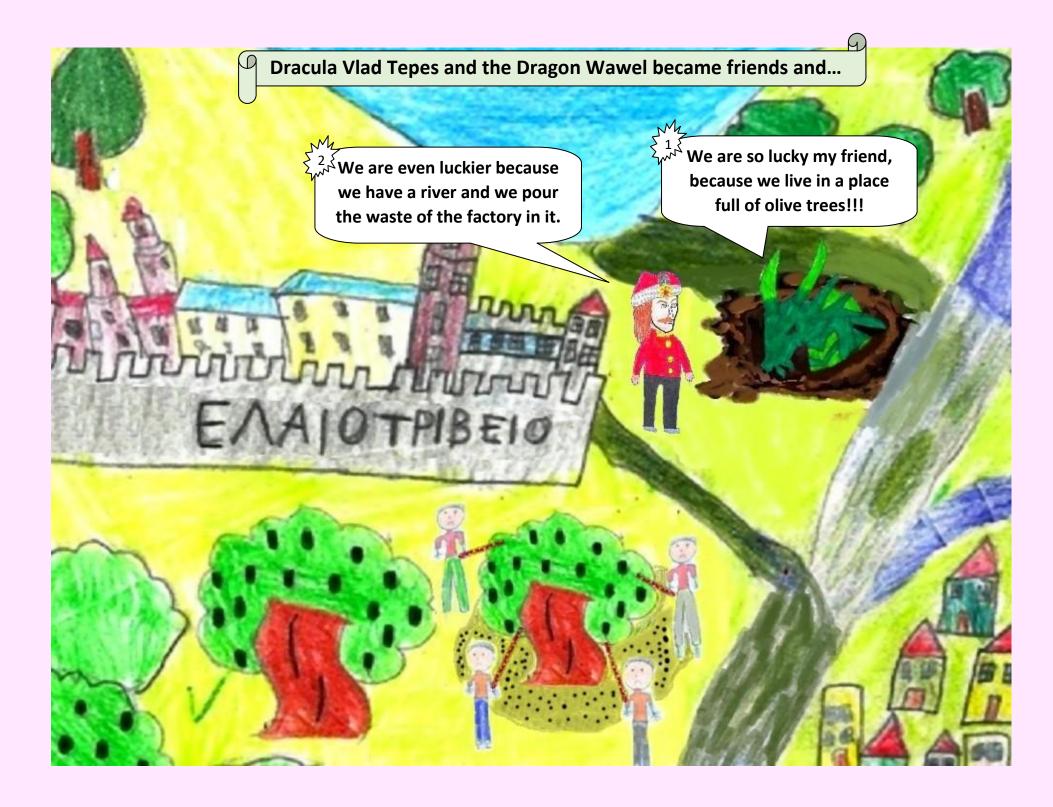

## One for all and all for Waterland

## 13 Primary School of Kalamata

**Content creators:** 5<sup>TH</sup> **GRADE** NTASIS XRISTOS

GALINOU MARIA PAPACRONI AGGELOS

GEORGIOPOULOS KONSTANTINOS POULAKIDAS XRISTOS

GEORGOPOULOS ALEKSANDROS SANTOKLARI JONATHAN

GIANNOULI DESPOINA SKAMPI MELINA

GOUMEAS GIANNIS SPILIOPOULOS KONSTANTINOS

**KANANI SAMANTA** 

KARATARAKHS GIANNIS The teachers:

KETSI ERTI BASILOPOULOU ELENI

COCO SINTORELA ZAFEIROPOULOU MARIA

KIRIAKOPOULOU ANDRIANNA ZOMPOLAS ANASTASIOS

KIRIAKOPOULOU SOTIRIA MOUZAKI ELENI

LAZAROS HLIAS MOURDOUKOUTA VASILIKI

LABROPOULOU DANAI STEFANOPOULOU OLGA

LIKAI VALERIA

MANDALOZI EVELINA <u>Illustration Design</u>

MPOTSI NATALIA STEFANOPOULOU OLGA