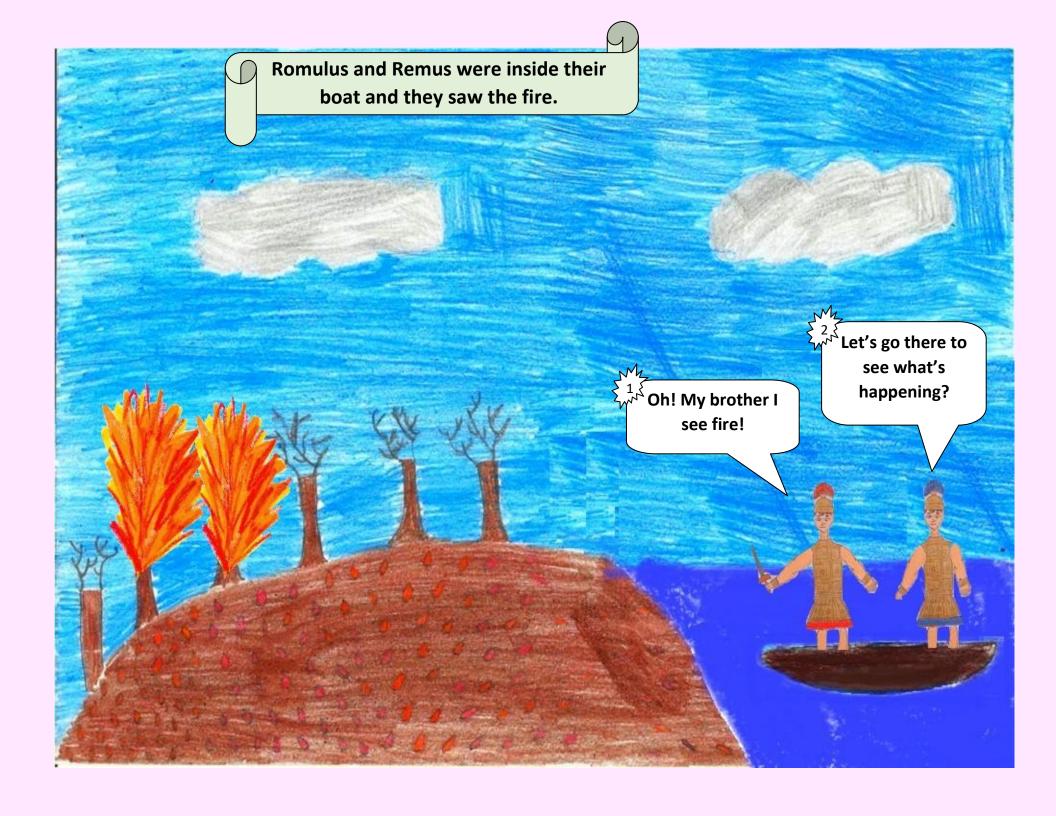

## One for all and all for Waterland

## 13 Primary School of Kalamata

**Content creators:** 5<sup>TH</sup> **GRADE** NTASIS XRISTOS

GALINOU MARIA PAPACRONI AGGELOS

GEORGIOPOULOS KONSTANTINOS POULAKIDAS XRISTOS

GEORGOPOULOS ALEKSANDROS SANTOKLARI JONATHAN

GIANNOULI DESPOINA SKAMPI MELINA

GOUMEAS GIANNIS SPILIOPOULOS KONSTANTINOS

**KANANI SAMANTA** 

KARATARAKHS GIANNIS The teachers:

KETSI ERTI BASILOPOULOU ELENI

COCO SINTORELA ZAFEIROPOULOU MARIA

KIRIAKOPOULOU ANDRIANNA ZOMPOLAS ANASTASIOS

KIRIAKOPOULOU SOTIRIA MOUZAKI ELENI

LAZAROS HLIAS MOURDOUKOUTA VASILIKI

LABROPOULOU DANAI STEFANOPOULOU OLGA

LIKAI VALERIA

MANDALOZI EVELINA <u>Illustration Design</u>

MPOTSI NATALIA STEFANOPOULOU OLGA