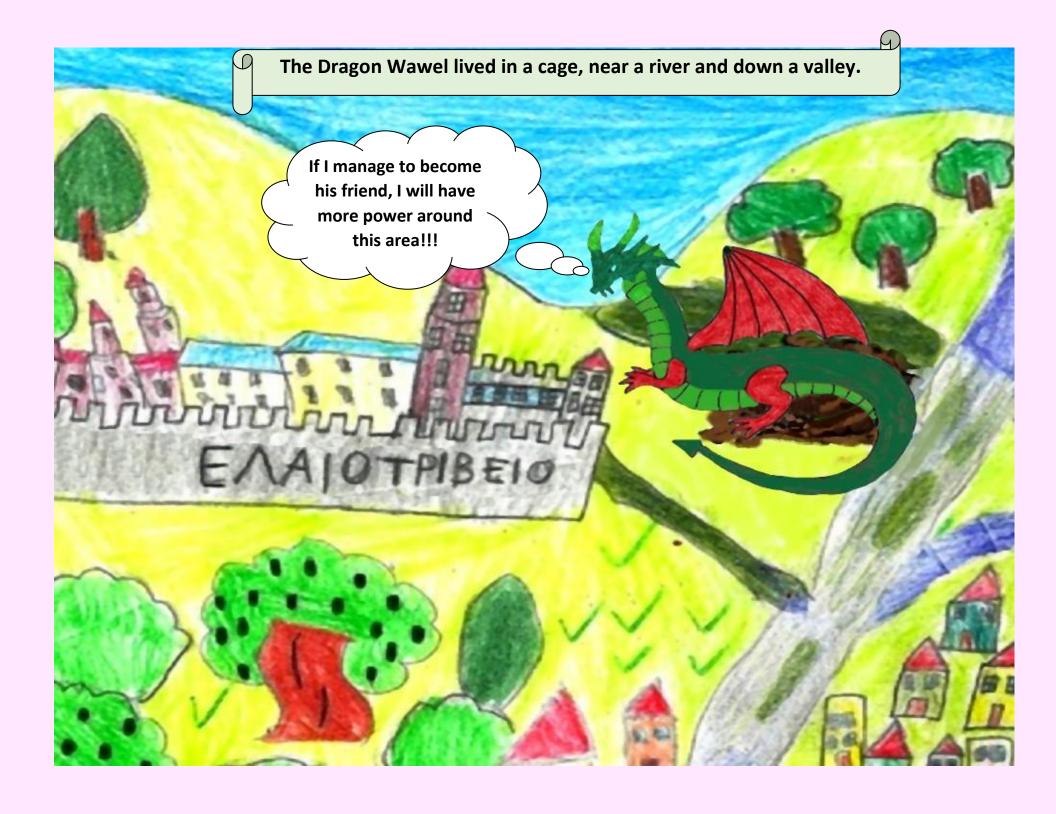

## One for all and all for Waterland

## 13 Primary School of Kalamata

**Content creators:** 5<sup>TH</sup> **GRADE** NTASIS XRISTOS

GALINOU MARIA PAPACRONI AGGELOS

GEORGIOPOULOS KONSTANTINOS POULAKIDAS XRISTOS

GEORGOPOULOS ALEKSANDROS SANTOKLARI JONATHAN

GIANNOULI DESPOINA SKAMPI MELINA

GOUMEAS GIANNIS SPILIOPOULOS KONSTANTINOS

**KANANI SAMANTA** 

KARATARAKHS GIANNIS The teachers:

KETSI ERTI BASILOPOULOU ELENI

COCO SINTORELA ZAFEIROPOULOU MARIA

KIRIAKOPOULOU ANDRIANNA ZOMPOLAS ANASTASIOS

KIRIAKOPOULOU SOTIRIA MOUZAKI ELENI

LAZAROS HLIAS MOURDOUKOUTA VASILIKI

LABROPOULOU DANAI STEFANOPOULOU OLGA

LIKAI VALERIA

MANDALOZI EVELINA <u>Illustration Design</u>

MPOTSI NATALIA STEFANOPOULOU OLGA