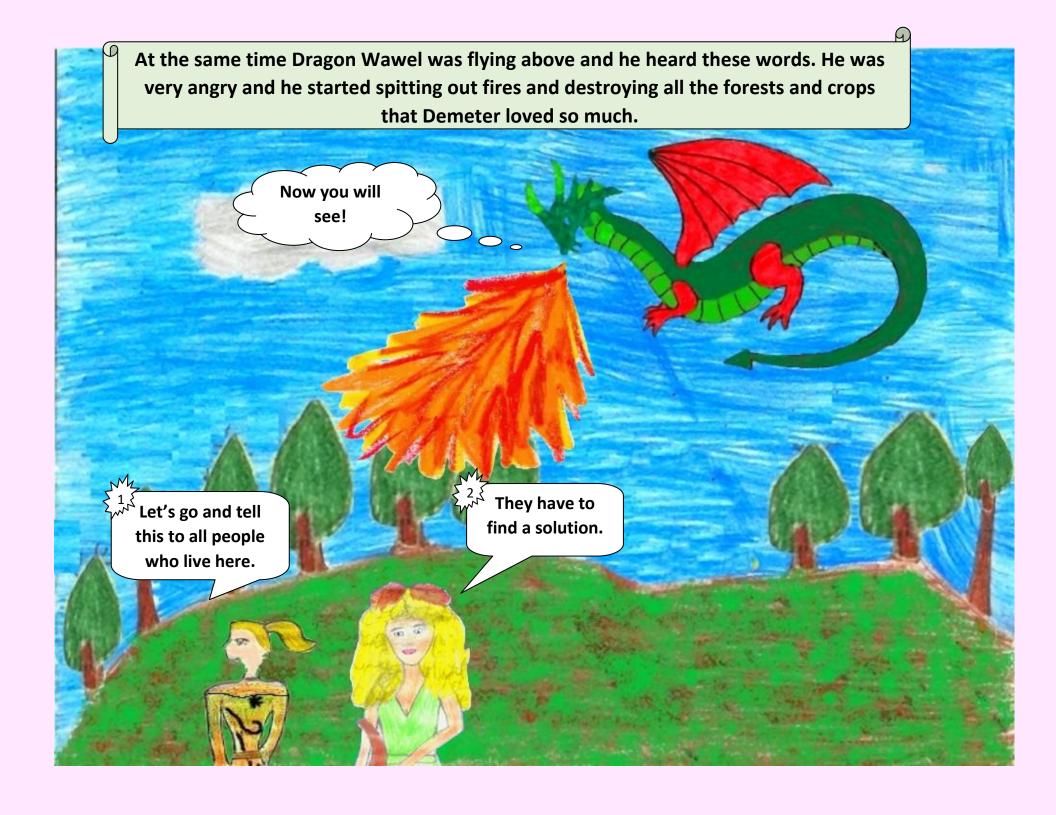

## One for all and all for Waterland

## 13 Primary School of Kalamata

**Content creators:** 5<sup>TH</sup> **GRADE** NTASIS XRISTOS

GALINOU MARIA PAPACRONI AGGELOS

GEORGIOPOULOS KONSTANTINOS POULAKIDAS XRISTOS

GEORGOPOULOS ALEKSANDROS SANTOKLARI JONATHAN

GIANNOULI DESPOINA SKAMPI MELINA

GOUMEAS GIANNIS SPILIOPOULOS KONSTANTINOS

**KANANI SAMANTA** 

KARATARAKHS GIANNIS The teachers:

KETSI ERTI BASILOPOULOU ELENI

COCO SINTORELA ZAFEIROPOULOU MARIA

KIRIAKOPOULOU ANDRIANNA ZOMPOLAS ANASTASIOS

KIRIAKOPOULOU SOTIRIA MOUZAKI ELENI

LAZAROS HLIAS MOURDOUKOUTA VASILIKI

LABROPOULOU DANAI STEFANOPOULOU OLGA

LIKAI VALERIA

MANDALOZI EVELINA <u>Illustration Design</u>

MPOTSI NATALIA STEFANOPOULOU OLGA