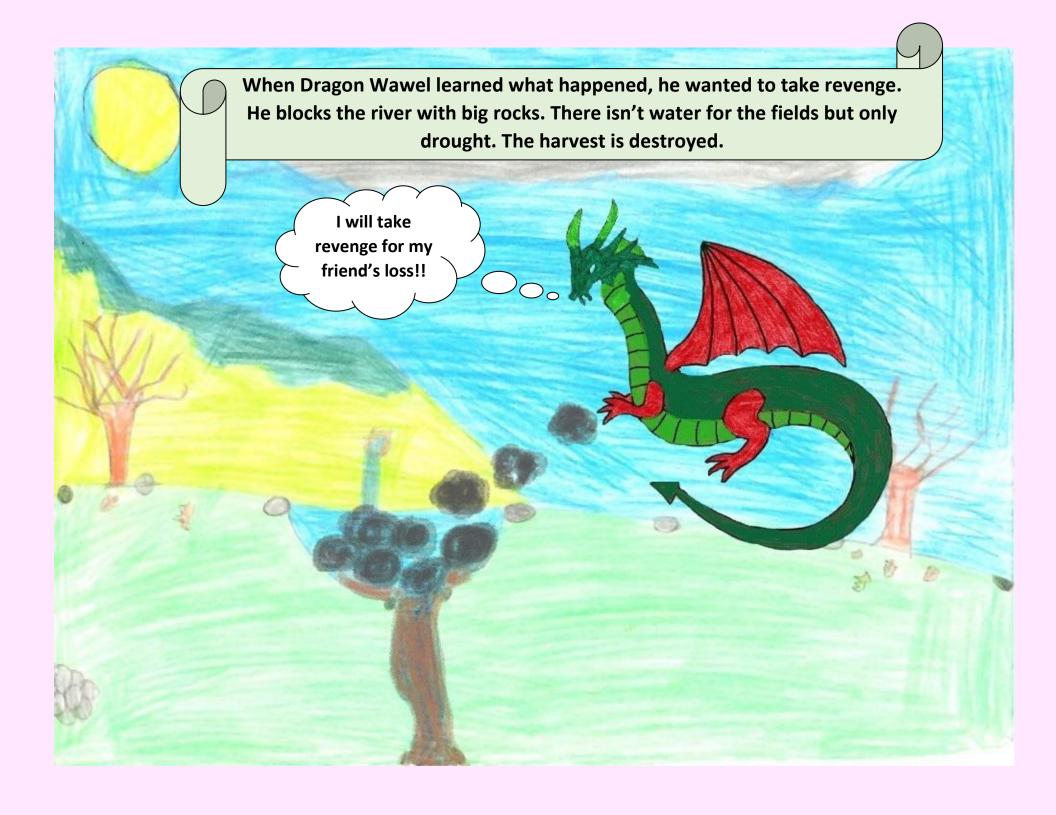

## One for all and all for Waterland

## 13 Primary School of Kalamata

**Content creators:** 5<sup>TH</sup> **GRADE** NTASIS XRISTOS

GALINOU MARIA PAPACRONI AGGELOS

GEORGIOPOULOS KONSTANTINOS POULAKIDAS XRISTOS

GEORGOPOULOS ALEKSANDROS SANTOKLARI JONATHAN

GIANNOULI DESPOINA SKAMPI MELINA

GOUMEAS GIANNIS SPILIOPOULOS KONSTANTINOS

**KANANI SAMANTA** 

KARATARAKHS GIANNIS The teachers:

KETSI ERTI BASILOPOULOU ELENI

COCO SINTORELA ZAFEIROPOULOU MARIA

KIRIAKOPOULOU ANDRIANNA ZOMPOLAS ANASTASIOS

KIRIAKOPOULOU SOTIRIA MOUZAKI ELENI

LAZAROS HLIAS MOURDOUKOUTA VASILIKI

LABROPOULOU DANAI STEFANOPOULOU OLGA

LIKAI VALERIA

MANDALOZI EVELINA <u>Illustration Design</u>

MPOTSI NATALIA STEFANOPOULOU OLGA